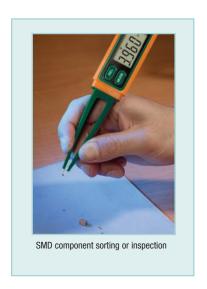

## **One-Hand Operation**

For fast, precise identification and measurement of surface mount components