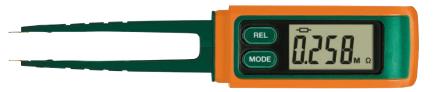

## **Tweezer Style Passive Component R/C SMD**

## **One-Hand Operation**

For fast, precise identification and measurement of surface mount components

## **Features:**

- 4000 count LCD
- · Measures Resistance, Capacitance, and Diode test
- Relative mode for zero or user supplied reference
- Overange and low battery indicators
- Auto Power off
- Complete with two AG13 batteries and slide cover for storage