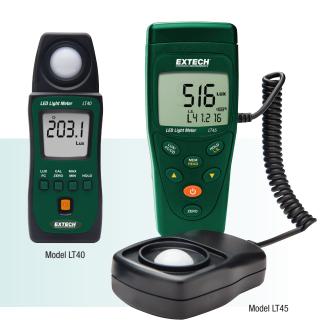

# LT40 & LT45 LED Light Meters

Extech LED Light meters are used for monitoring and optimizing environmental light levels in buildings, schools, and offices. LED lighting is being used more commonly, because they are less expensive, more energy efficient and brighter. Model LT40 measures the light intensity for white LED lights, while the LT45 measures both white and color LED lights.

#### Model LT40 Functions

- Measures white LED lights
- Complete with built-in sensor with protective cover,
  2 AAA batteries, and pouch

### Model LT45 Functions

- Measures white, red, yellow, green, blue, and purple LED lights
- Manually store/recall up to 99 readings
- Complete with light sensor with protective cover and coiled cable expandable to 59" (1.5m), 9V battery, and hard case