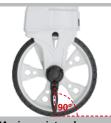

## Measuring wheel for use on straight lines and curves

- This mechanical metering wheel delivers accurate measured values at all ranges up to 9,999.9 m.
- Large, easy to read display with additional fine scale (1 - 9 cm) for precise measurement.
- Addition when wheels are turning forwards, **Subtraction** when wheels are turning backwards.
- Wall-to-wall function: The compact design enables direct measurement from wall to wall.
- The **moving pointer** shows the exact start and end positions.
- Folding design and softbag for easy transport.
- Well positioned brake and zero setting directly on handle.
- Non-wearing cardanic scale drive.
- Metering wheel with 0,5-metre circumference.

**DIMENSIONS** (W x H x D)

190 x 430 x 145 mm (folded) / 100 x 1040 x 245 mm

WEIGHT 1,05 kg

Distributed by:

99, rue Beranger 92320 Chatillon - France Tel: +33 (0)1 71 16 17 00; Fax: +33 (0)1 71 16 17 03

Moving pointer shows the exact position