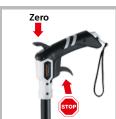

## Measuring wheel for use on straight lines and curves

- This mechanical metering wheel delivers accurate measured values at all ranges up to 9,999.9 m.
- Large, easy to read display with additional fine scale (1 - 9 cm) for precise measurement.
- Addition when wheels are turning forwards, **Subtraction** when wheels are turning backwards.
- Wall-to-wall function: The compact design enables direct measurement from wall to wall.
- The **moving pointer** shows the exact start and end positions.
- Folding design and softbag for easy transport.
- Well positioned brake and zero setting directly on handle.
- Non-wearing cardanic scale drive.
- Metering wheel with 0,5-metre circumference.

**DIMENSIONS** (W x H x D)

190 x 430 x 145 mm (folded) / 100 x 1040 x 245 mm

WEIGHT 1,05 kg

Distributed by:

99, rue Beranger 92320 Chatillon - France Tel: +33 (0)1 71 16 17 00; Fax: +33 (0)1 71 16 17 03

Moving pointer shows the exact position

Foldable for easy transport

Brake and zero setting directly on handle

Additional fine scale (1 - 9 cm)

| ARTICEL      | ARTICEL-NR | EAN-CODE        | PU |
|--------------|------------|-----------------|----|
| RollPilot S6 | 075.008A   | 4 021563 692521 | 1  |
|              |            |                 |    |