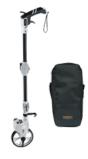

## Measuring wheel for use on straight lines and curves

- This mechanical metering wheel delivers accurate measured values at all ranges up to 9,999.9 m.
- Large, easy to read display with additional fine scale (1 - 9 cm) for precise measurement.
- Addition when wheels are turning forwards, **Subtraction** when wheels are turning backwards.
- Wall-to-wall function: The compact design enables direct measurement from wall to wall.
- The **moving pointer** shows the exact start and end positions.
- Folding design and softbag for easy transport.
- Well positioned brake and zero setting directly on handle.
- Non-wearing cardanic scale drive.
- Metering wheel with 0,5-metre circumference.

**RollPilot S6** + softbag

Packing dimension (W  $\times$  H  $\times$  D) 175 x 625 x 190 mm