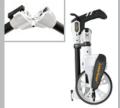

## Measuring wheel for use on straight lines and curves

- This mechanical metering wheel delivers accurate measured values at all ranges up to 9,999.9 m.
- Large, easy to read display with additional fine scale (1 - 9 cm) for precise measurement.
- Addition when wheels are turning forwards, **Subtraction** when wheels are turning backwards.
- Wall-to-wall function: The compact design enables direct measurement from wall to wall.
- The **moving pointer** shows the exact start and end positions.
- Folding design and softbag for easy transport.
- Well positioned brake and zero setting directly on handle.
- Non-wearing cardanic scale drive.
- Metering wheel with 0,5-metre circumference.

Foldable for easy transport

Brake and zero setting directly on handle

Additional fine scale (1 - 9 cm)

| ARTICEL      | ARTICEL-NR | EAN-CODE        | PU |
|--------------|------------|-----------------|----|
| RollPilot S6 | 075.008A   | 4 021563 692521 | 1  |
|              |            |                 |    |

**RollPilot S6** + softbag

Packing dimension (W  $\times$  H  $\times$  D) 175 x 625 x 190 mm