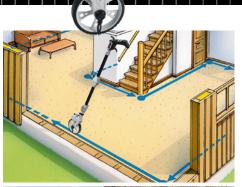

## Measuring wheel for use on straight lines and curves

- This mechanical metering wheel delivers accurate measured values at all ranges up to 9,999.9 m.
- Large, easy to read display with additional fine scale (1 - 9 cm) for precise measurement.
- Addition when wheels are turning forwards, **Subtraction** when wheels are turning backwards.
- Wall-to-wall function: The compact design enables direct measurement from wall to wall.
- The **moving pointer** shows the exact start and end positions.
- Folding design and softbag for easy transport.
- Well positioned brake and zero setting directly on handle.
- Non-wearing cardanic scale drive.
- Metering wheel with 0,5-metre circumference.