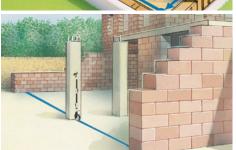

## Measuring wheel for use on straight lines and curves

- This mechanical metering wheel delivers accurate measured values at all ranges up to 9,999.9 m.
- Large, easy to read display with additional fine scale (1 - 9 cm) for precise measurement.
- Addition when wheels are turning forwards, **Subtraction** when wheels are turning backwards.
- Wall-to-wall function: The compact design enables direct measurement from wall to wall.
- The **moving pointer** shows the exact start and end positions.
- Folding design and softbag for easy transport.
- Well positioned brake and zero setting directly on handle.
- Non-wearing cardanic scale drive.
- Metering wheel with 0,5-metre circumference.