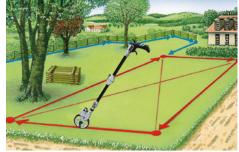

## Measuring wheel for use on straight lines and curves

- This mechanical metering wheel delivers accurate measured values at all ranges up to 9,999.9 m.
- Large, easy to read display with additional fine scale (1 - 9 cm) for precise measurement.
- Addition when wheels are turning forwards, **Subtraction** when wheels are turning backwards.
- Wall-to-wall function: The compact design enables direct measurement from wall to wall.
- The **moving pointer** shows the exact start and end positions.
- Folding design and softbag for easy transport.
- Well positioned brake and zero setting directly on handle.
- Non-wearing cardanic scale drive.
- Metering wheel with 0,5-metre circumference.