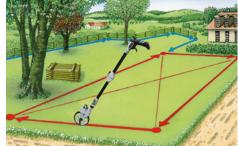

## Measuring wheel for use on straight lines and curves

- This mechanical metering wheel delivers accurate measured values at all ranges up to 9,999.9 m.
- Large, easy to read display with additional fine scale (1 - 9 cm) for precise measurement.
- Addition when wheels are turning forwards, **Subtraction** when wheels are turning backwards.
- Wall-to-wall function: The compact design enables direct measurement from wall to wall.
- The **moving pointer** shows the exact start and end positions.
- Folding design and softbag for easy transport.
- Well positioned brake and zero setting directly on handle.
- Non-wearing cardanic scale drive.
- Metering wheel with 0,5-metre circumference.