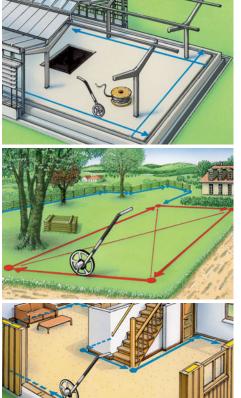

## Electronic measuring wheel for use on straight lines and curves

#### Electronic measuring wheel delivers measured values accurate to the centimetre when measuring distances of up to 9,999.99 m.

- Easy-to-read, illuminated LC display directly on the handle.
- Addition when wheels are turning forwards, Subtraction when wheels are turning backwards
- Hold function for holding the measured value.
- The moving pointer shows the exact start and end positions.
- Folding design and softbag for easy transport.
- Measured value memory for 5 entries.
- Metering wheel with 1-metre circumference.