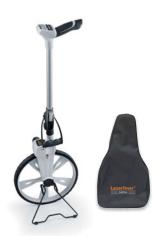

# Laserliner® **RollPilot D12**

#### Electronic measuring wheel delivers measured values accurate to the centimetre when measuring distances of up to 9,999.99 m.

- Easy-to-read, illuminated LC display directly on the handle.
- Addition when wheels are turning forwards, Subtraction when wheels are turning backwards
- Hold function for holding the measured value.
- The moving pointer shows the exact start and end positions.
- Folding design and softbag for easy transport.
- Measured value memory for 5 entries.
- Metering wheel with 1-metre circumference.

### **TECHNICAL DATA**

ACCURACY ± 0,1% **RANGE** 0 – 9.999,9 m WEIGHT 2,1 kg **DIMENSIONS** (B x H x D) 318 x 1000 x 140 mm 318 x 540 x 210 mm (folded)

**RollPilot D12** including softbag + batteries

Packing dimension (W x H x D) 330 x 550 x 176 mm