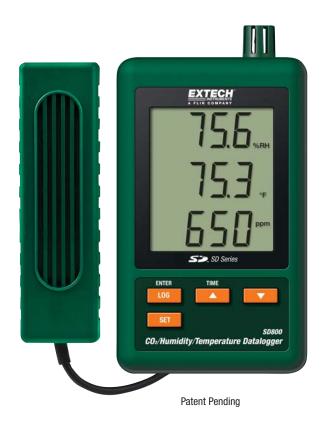

## **CO<sub>2</sub>/Humidity/Temperature Datalogger**

**Records data on an SD card in Excel® format** For easy transfer to a PC for analysis

## **Features:**

- Checks for Carbon Dioxide (CO<sub>2</sub>) concentrations
- Maintenance free dual wavelength NDIR (non-dispersive infrared) CO<sub>2</sub> sensor
- Triple LCD simultaneously displays CO<sub>2</sub>, Temperature and Relative Humidity
- Measurement ranges: CO<sub>2</sub>: 0 to 4,000ppm Temperature: 32 to 122°F (0 to 50°C) Humidity: 10 to 90%RH
- Datalogger date/time stamps and stores readings on an SD card in Excel<sup>®</sup> format for easy transfer to a PC
- Selectable data sampling rate: 5, 10, 30, 60, 120, 300, 600 seconds or Auto
- Complete with (6) AAA batteries, 2G SD memory card, Universal AC adaptor, and mounting bracket

Monitor air quality in schools, office buildings, greenhouses, hospitals and anywhere that high levels of carbon dioxide are generated

| Specifications  |                                       |
|-----------------|---------------------------------------|
| CO <sub>2</sub> | 0 to 4,000ppm                         |
| Accuracy        | ±40ppm (<1000ppm); ±5% rdg (>1000ppm) |
| Resolution      | 1ppm                                  |
| Temperature     | 32 to 122°F (0 to 50°C)               |
| Accuracy        | ±1.8°F/0.8°C                          |
| Resolution      | 0.1°F/°C                              |
| Humidity        | 10 to 90%                             |
| Accuracy        | ±4%RH                                 |
| Resolution      | 0.1%                                  |
| Datalogging     | 2,000K data using 2G SD memory card   |
| Dimensions      | 5.2 x 3.1 x 1.3" (132 x 80 x 32mm)    |
| Weight          | 9.9oz (282g)                          |