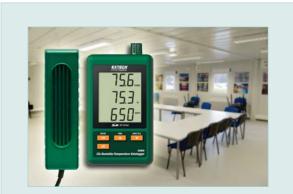

## **CO<sub>2</sub>/Humidity/Temperature Datalogger**

**Records data on an SD card in Excel® format** For easy transfer to a PC for analysis

Monitor air quality in schools, office buildings, greenhouses, hospitals and anywhere that high levels of carbon dioxide are generated

| Specifications  |                                       |
|-----------------|---------------------------------------|
| CO <sub>2</sub> | 0 to 4,000ppm                         |
| Accuracy        | ±40ppm (<1000ppm); ±5% rdg (>1000ppm) |
| Resolution      | 1ppm                                  |
| Temperature     | 32 to 122°F (0 to 50°C)               |
| Accuracy        | ±1.8°F/0.8°C                          |
| Resolution      | 0.1°F/°C                              |
| Humidity        | 10 to 90%                             |
| Accuracy        | ±4%RH                                 |
| Resolution      | 0.1%                                  |
| Datalogging     | 2,000K data using 2G SD memory card   |
| Dimensions      | 5.2 x 3.1 x 1.3" (132 x 80 x 32mm)    |
| Weight          | 9.9oz (282g)                          |